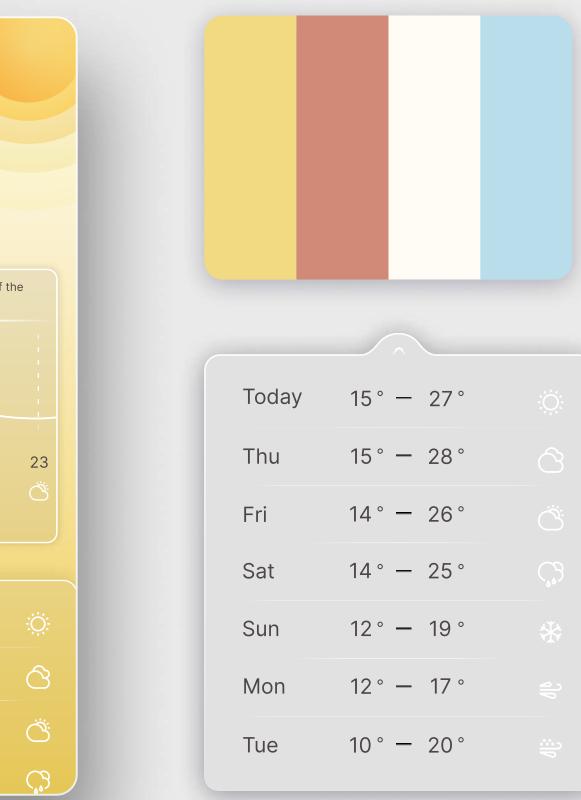

## Weather Forecast Application Design

## Inter Aa Bb Cc 1234

Sunny conditions will continue for the rest of the day. Wind gusts are up to 4m/s