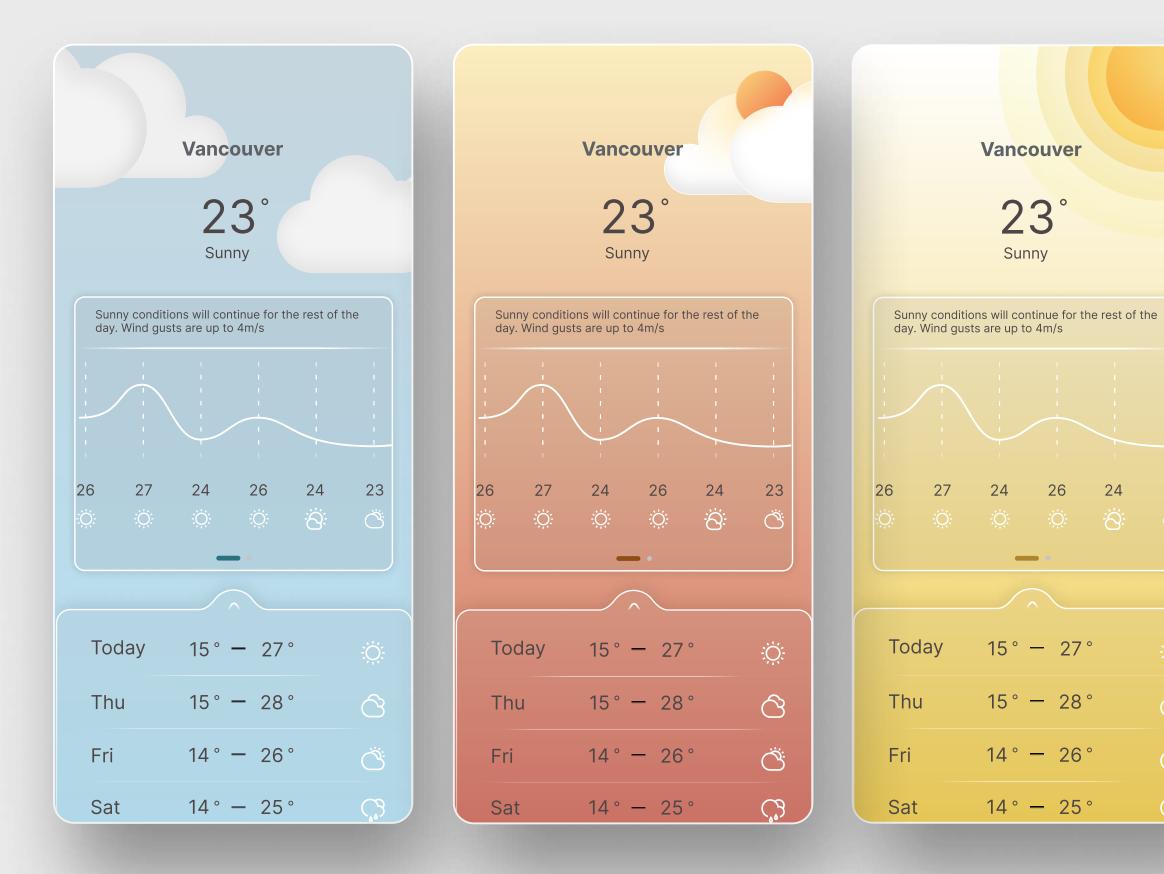

## Weather Forecast Application Design

## Inter Aa Bb Cc 1234

Sunny conditions will continue for the rest of the day. Wind gusts are up to 4m/s